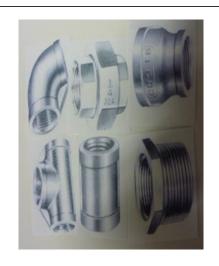

### NEW STOCK ARRIVALS!!!!!! STAINLESS STEEL PRODUCTS

STAINLESS STEEL SCREWED BSP PIPE FITTINGS 150LBS GRADE 316

NIPPLES SOCKETS TEES 90° ELBOWS REDUCING SOCKETS REDUCING BUSHES UNIONS

SIZES: 8MM - 80MM

CARBON STEEL/STAINLESS STEEL