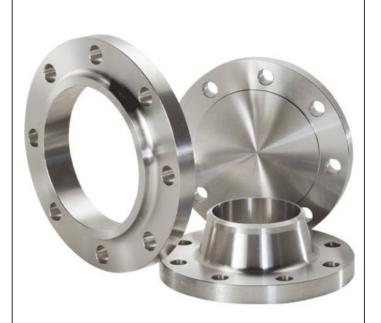

STAINLESS STEEL PIPING TO ASTM A 312 GRADE 316L, WELDED SCHEDULE 40S

SIZES: 10MM TO 300MM

STAINLESS STEEL FORGED FLANGES ASTM 182/182M GRADE 304L AND GRADE 316L

SANS 1123 1000/3 F/F S/0 SIZES: 200MM TO 300MM SANS 1123 1600/3 F/F S/0 SIZES: 15MM TO 300MM ASA150 R/F S/O SIZES: 15MM TO 300MM SIZES: 15MM TO 300MM SIZES: 15MM TO 300MM

SANS 1123 1600/8 F/F BLANK SIZES: 15MM TO 200MM ASA150 R/F BLANK SIZES: 15MM TO 300MM

ISO Certification by Royal Stancert Inc Germany

- STOCKIST & DISTRIBUTORS OF PIPE, PIPE FITTINGS, FLANGES AND ACCESSORIES
- CARBON STEEL/STAINLESS STEEL
- PIPE FABRICATION CARBON STEEL/STAINLESS STEEL