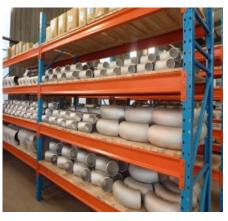

### NEW STOCK ARRIVALS!!!!!! STAINLESS STEEL PRODUCTS

STAINLESS STEEL SCREWED BSP PIPE FITTINGS 150LBS GRADE 316

NIPPLES SOCKETS TEES 90° ELBOWS REDUCING SOCKETS REDUCING BUSHES UNIONS

SIZES: 8MM - 80MM

CARBON STEEL/STAINLESS STEEL

## NEW STOCK ARRIVALS!!!!!! STAINLESS STEEL PRODUCTS

STAINLESS STEEL BUTT WELD FITTINGS TO ASTM A 403-2011, ANSI B 16.9 IN GRADE 304/304L AND 316/316L

90° L RADIUS ELBOWS # 10S GR 304 & 316

SIZE: 15MM TO 300MM