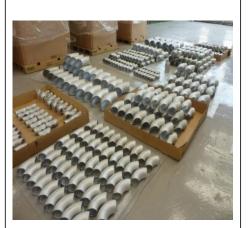

## NEW STOCK ARRIVALS!!!!!! STAINLESS STEEL PRODUCTS

STAINLESS STEEL BUTT WELD FITTINGS TO ASTM A 403-2011, ANSI B 16.9 IN GRADE 304/304L AND 316/316L

90° L RADIUS ELBOWS # 10S GR 304 & 316

SIZE: 15MM TO 300MM

90° L RADIUS ELBOWS # 40S GR 304

SIZE: 15MM TO 150MM

90° L RADIUS ELBOWS # 40S GR 316

SIZE: 15MM TO 50MM

**TEES SCH 10S GR 304 AND 316** 

SIZE: 15MM TO 300MM

TEES SCH 40S GR 304 SIZE: 15MM TO 150MM

TEES SCH 40S GR 316 SIZE: 15MM TO 50MM