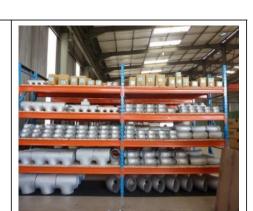

## NEW STOCK ARRIVALS!!!!!! STAINLESS STEEL PRODUCTS

STAINLESS STEEL BUTT WELD FITTINGS TO ASTM A 403-2011, ANSI B 16.9 IN GRADE 304/304L AND 316/316L

90° L RADIUS ELBOWS # 10S GR 304 & 316

SIZE: 15MM TO 300MM

90° L RADIUS ELBOWS # 40S GR 304

SIZE: 15MM TO 150MM

90° L RADIUS ELBOWS # 40S GR 316

SIZE: 15MM TO 50MM

**TEES SCH 10S GR 304 AND 316** 

SIZE: 15MM TO 300MM

TEES SCH 40S GR 304 SIZE: 15MM TO 150MM

TEES SCH 40S GR 316 SIZE: 15MM TO 50MM

CONCENTRIC REDUCERS # 10 AND # 40 GR 304

**AND 316** 

SIZE: 25MM X 15MM TO 150MM X 100MM

ECCENTRIC REDUCERS # 10 GR 304 AND 316 SIZE: 25MM X 15MM TO 150MM X 100MM

ECCENTRIC REDUCERS # 40 GR 304 AND 316 SIZE: 25MM X 15MM TO 80MM X 65MM