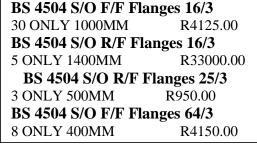

BS 4504 S/O F/F Flanges 10/3

2 ONLY 600MM

1 ONLY 1000MM

6 ONLY 1200MM

R4920.00

R2450.00

R4059.00